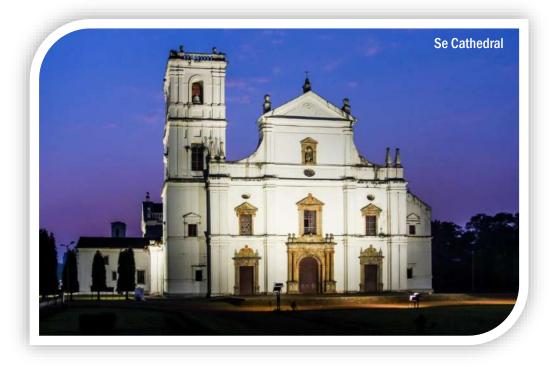

#### (a) Development of Tourist Infrastructure facilities at Se Cathedral, Goa

Se'Cathedrals the largest church, has besides the main alter eight chapels alongside the aisles and six alters in the transept. There is a long nave, two aisles and a transept. Architecturally the building is in Portuguese Gothic style; the exterior of the building is Tuscan and the interior Corinthian. The main alter is dedicated to St. Catherine of Alexandria. The richly gilded panel shows the martyrdom of the saint.

The facilities being proposed are:

- Parking area with greenery
- Cafeteria, Approach pathways
- Sit-outs, Toilet Blocks & drinking water facilities
- Visitor circulation path, landscaping
- Plastic Bottle Crushing Machine
- Electrification of facilities, Signage

Approval was received from ASI on 02/07/2019