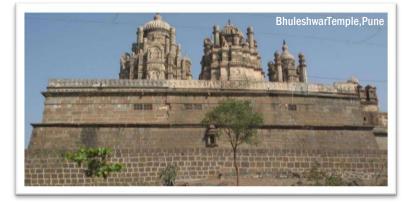

#### (N) Conservation and Development of Bhuleshwar Temple, Pune, Maharashtra

MoU signed on 26/03/2013 : Funder/Partners ASI-NCF-Smt. Uttaradevi Charitable and Research Foundation 1 **Project Description** : Conservation and development of Bhuleshwar Temple, Maharashtra

The Bhuleshwar Temple is a Shiva temple located in Malshiras village datable to 14th century A.D., built of stone using lime mortar. It is a nationally protected monument under ASI. The hall or Sabhamandapa in front was built at a later date, while the exterior of the temple houses beautiful sculptured panels.

The project is being implemented by SA, Mumbai Circle, ASI.