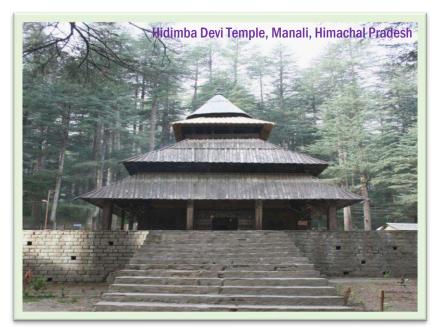

### (G)Improving Tourist amenities at Hidimba Devi Temple, Manali, Himachal Pradesh

| MoU signed on       | : | 15/07/2008                                         |
|---------------------|---|----------------------------------------------------|
| Funder/Partners     | : | ASI-NCF-UCO Bank                                   |
| Project Description | : | Improving Tourist amenities at Hidimba Devi Temple |

Hidimba Devi Temple, also known as the Hidimba Temple, is located in Manali. It is an ancient cave temple dedicated to a Devi, from the Indian epic, Mahabharata. The temple is surrounded by cedar forest

at the foot of the Himalayas. The sanctuary is built over a huge rock jutting out of the ground, which was worshiped as an image of the deity. The structure was built in 1553.

The Hidimba Devi Temple has intricately carved wooden doors and a 24-meter tall wooden "shikhar" or tower above the sanctuary. The tower consists of three-square roofs covered with timber tiles and a fourth brass coneshaped roof at the top. The earth goddess Durga forms the theme of the main door

carvings. An Addendum to the MoU has been signed by ASI, NCF and UCO Bank to modify the scope of work.

ASI shall be responsible to prepare a comprehensive plan before commencement of actual work at the monuments by engaging qualified and experienced architect and ASI may undertake the execution work directly or outsource the work through a competent agency under its overall supervision.