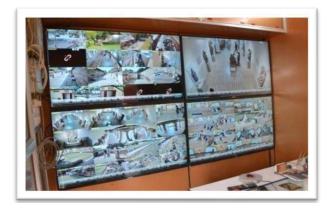

#### Project Description

:

Up gradation of Sarnath Site & Museum (under Umbrella MoA signed on 30.3.2016 between NCF- Donor)

Samath Site

The scope of work is -

- Security arrangements at Sarnath Museum (installation of upgraded CCTV with latest NVit system)
- Development of personnel from security agency for frisking visitors at the entrance of museum
- Development of personnel from security agency for frisking visitors at the entrance of excavated remains of Sarnath
- Housekeeping staff at museum
- Housekeeping staff at excavated remains of Sarnath
- Sitting Plaza to be developed for visitors under the Trees
- Up-gradation of Interpretation Centre
- Fabricated shed at entrance of Museum

**Meeting Hall** 

Security room of museum

Monitoring unit of Installed CCTV Cameras

Sitting Plaza