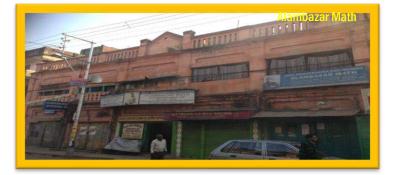

#### (H) Alambazar Math, Kolkata, West Bengal

| MoU signed on       | : | 14/10/2008                                   |
|---------------------|---|----------------------------------------------|
| Funders/Partners    | : | ASI-NCF-Alam Bazar Math                      |
| Project Description | : | Renovation, reconstruction of Alambazar Math |

The Alambazar Math was established in February, 1892. The disciples of Swami Abhedanand, Swami Vivekananda, Ramakrishnanand and others assembled here and spent their life in meditation, practice of religious austerity, charitable works and worship.

The project comprises of two components:

- Restoration, renovation and preservation of Alambazar.
- Rehabilitation, relocation/improvement of the existing school, dispensary etc