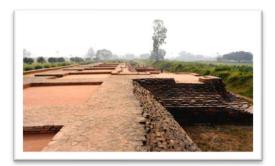

# (J) Conservation & Development of Environs of Group of Monuments at Vikramshila, Bihar.

| MoU signed on | : | 22/12/2009                                        |
|---------------|---|---------------------------------------------------|
| Funder        | : | ASI-NCF-National Thermal Power Corporation (NTPC) |

#### Page 18 of 53

Project Description

Conservation and Development of the Excavated environs of Vikramshila

#### • Vikramashīla University

It was one of the two most important centers of Buddhist learning in India during the Pala dynasty, along with Nālandā University. Vikramashīla was established by King Dharmapala (783 to 820) in response to the supposed decline in quality of scholarship at Nalanda. Vikramasila is located at about 50 km east of Bhagalpur in Bihar.

:

Vikramshila Site