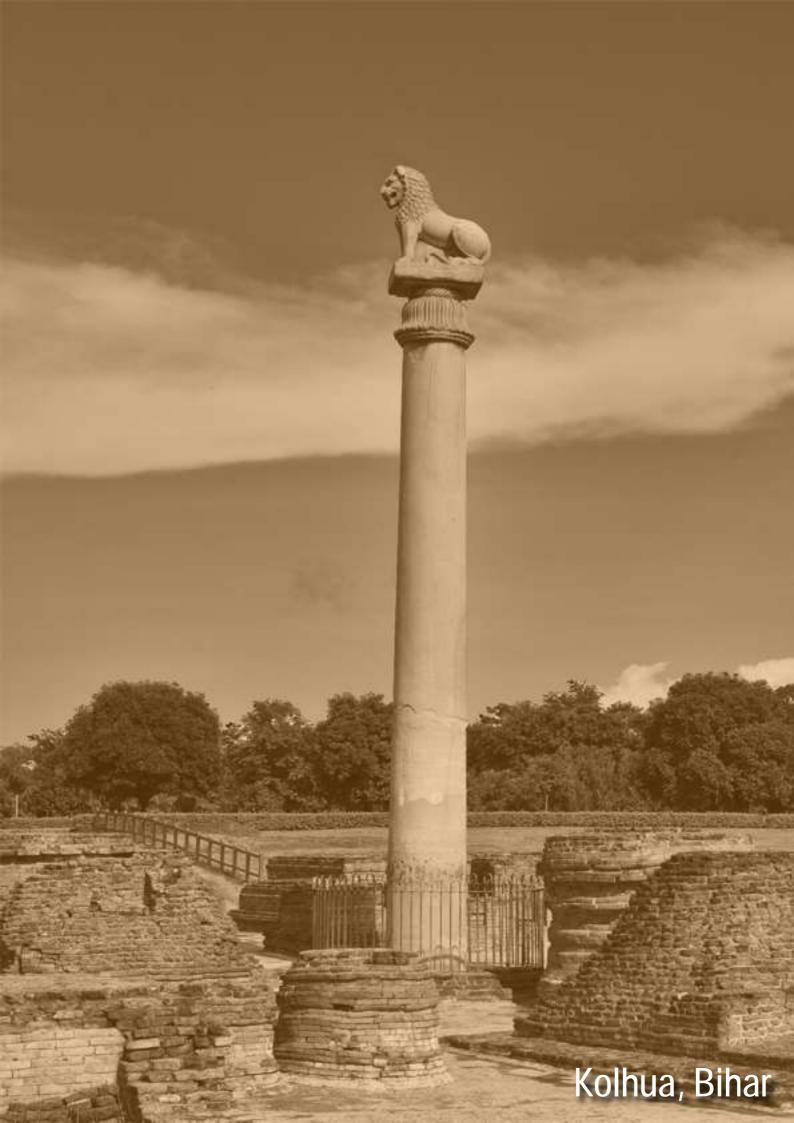

#### (a) Tourist Infrastructure Facilities at the Ashokan Pillar, Kolhua, Bihar

Ashoka Pillar is a historical monument located at Kolhua in Vaishali, Bihar and is situated inside the Vaishali Archaeological Ruins complex.

Also called as the Lion Pillar, the Ashoka Pillar at Vaishali was erected by King Ashoka in 3rd century BC after being victorious on Kalinga. Influenced by Greco Buddhist style, this 18.3 m high pillar is made of a highly polished single piece of red sandstone, surmounted by a bellshaped capital. A life-size figure of a lion is placed on top of the pillar facing north, believed to be the direction of Lord Buddha's last voyage.

The pillar holds great significance for Buddhists

as it is the place where Lord Buddha gave his last sermon and announcement of his approaching nirvana. The pillar is preserved with utmost perfection and is still intact. It is one of the earliest six monolithic pillars erected by Ashoka.

The following facilities were developed at the site:

- Publication counter and ticker counter building
- Display Galleries
- VIP sitting lounge
- Cafeteria, Toilet Block, Signage, Sit-outs
- Landscaping, Pathways
- Provision of Solar Power & DG set
- Publication Counter and Ticket counter building
- Interpretation Centre with Audio-Visual Auditorium

Project completed on : 31/08/2019