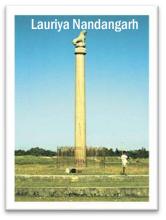

## (E) Development of infrastructure and other facilities at LauriaNandangarh, Bihar

| MoU signed on       | : | 18/12/2007                              |
|---------------------|---|-----------------------------------------|
| Funders/Partners    | : | ASI-NCF-Bokaro Steel Plant              |
| Project description | : | Development of infrastructure and other |
|                     |   | facilities at Lauriya Nandangarh,       |
|                     |   | ChankiGarh and Rampurwa in West         |
|                     |   | Champaran District of Bihar             |

Work plan and scope of the work for developing tourist amenities and refurbishing of gardens at the monuments and sites located in Lauriya Nandangarh, ChankiGarh and Rampurwa in West Champaran District of Bihar to be submitted.