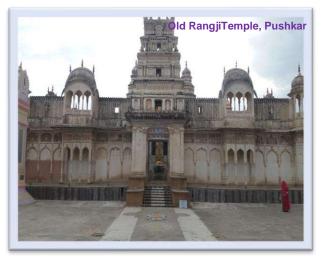

#### (A) Preparation of DPR for Rangnath Venugopal Mandir, Pushkar (Rajasthan)

| MoU signed on       | : | 14/10/14                                                     |
|---------------------|---|--------------------------------------------------------------|
| Funder/Partners     | : | NCF-Droher (Consultants)                                     |
| Project Description | : | Preparation of DPR for conserving Old Rangji Temple, Pushkar |

Shri Rangnath Venugopal Mandir is popularly known as Purana Rangji Mandir. It is the oldest Dravidian style temple in Pushkar, built in 1844.

Shri Rangnath Venugopal Mandir complex is an outstanding combination of Dravidian temple architecture and Rajasthan architecture having a decorative and massive Rajasthan style entrance gate and an outer Parikrama path with lime mortar road and painted walls of inner temple with ancient decorative patterns. The residential complex of Temple is spread out over an area of 90,000 sq.ft.

The temple complex built in south Indian architecture style and Rajasthani style, is full of ornamental design with paintings of religious and mythological stories.

The walls have remarkable fresco tradition of Shekhawati region. The frescoes are deteriorating and require immediate precautions towards their preservation and conservation.