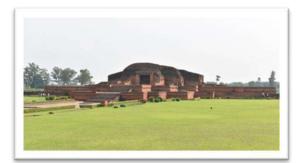

# (J) Conservation & Development of Environs of Group of Monuments at Vikramshila, Bihar.

| MoU signed on | : | 22/12/2009                                        |
|---------------|---|---------------------------------------------------|
| Funder        | : | ASI-NCF-National Thermal Power Corporation (NTPC) |

#### Page 18 of 53

Project Description

Conservation and Development of the Excavated environs of Vikramshila

#### • Vikramashīla University

It was one of the two most important centers of Buddhist learning in India during the Pala dynasty, along with Nālandā University. Vikramashīla was established by King Dharmapala (783 to 820) in response to the supposed decline in quality of scholarship at Nalanda. Vikramasila is located at about 50 km east of Bhagalpur in Bihar.

:

Vikramshila Site