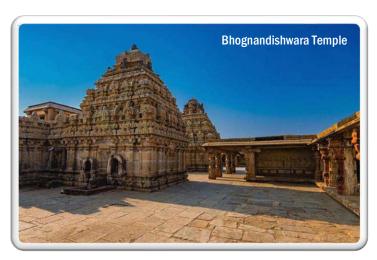

#### (c) Bhoganandishwara Temple, Bengaluru, Karnataka

The Bhoganandiswara temple is architecturally one of the most important specimens of Dravidian order datable to circa 9th to 15th century A.D. Enclosed in its own prakara measuring 112.8m x 76.2m with double mahadwara, this complex consists of twin temples dedicated to Siva as Bhoganandiswara (north) and Arunachaleswara (south). The Bhoganandiswara Temple is located in the Nandi Hills Area, in Bangalore Rural district.

The facilities being developed are -

- Small Cafeteria (Semi Open)
- Viewers Gallery
- Toilet Block
- Drinking Water Kiosks, Cloak Room
- Parking Area with Seating Benches

- Landscaping & Signage
- Provision of Solar Power 13 KVA