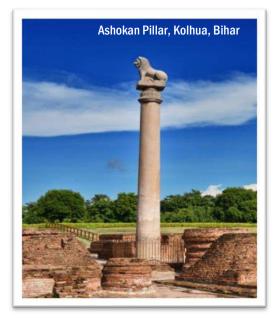

#### (a) Tourist Infrastructure Facilities at the Ashokan Pillar, Kolhua, Bihar

Ashoka Pillar is a historical monument located at Kolhua in Vaishali, Bihar and is situated inside the Vaishali Archaeological Ruins complex.

Also called as the Lion Pillar, the Ashoka Pillar at Vaishali was erected by King Ashoka in 3rd century BC after being victorious on Kalinga. Influenced by Greco Buddhist style, this 18.3 m high pillar is made of a highly polished single piece of red sandstone, surmounted by a bellshaped capital. A life-size figure of a lion is placed on top of the pillar facing north, believed to be the direction of Lord Buddha's last voyage.

The pillar holds great significance for Buddhists

as it is the place where Lord Buddha gave his last sermon and announcement of his approaching nirvana. The pillar is preserved with utmost perfection and is still intact. It is one of the earliest six monolithic pillars erected by Ashoka.

The following facilities were developed at the site:

- Publication counter and ticker counter building
- Display Galleries
- VIP sitting lounge
- Cafeteria, Toilet Block, Signage, Sit-outs
- Landscaping, Pathways
- Provision of Solar Power & DG set
- Publication Counter and Ticket counter building
- Interpretation Centre with Audio-Visual Auditorium

Project completed on : 31/08/2019