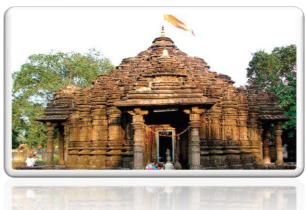

# (K) Conservation, preservation and development of ancient Shiv Mandir Ambernath, Maharashtra

| MoU signed on       | : | 25/02/2010                                                                                   |
|---------------------|---|----------------------------------------------------------------------------------------------|
| Funder/Partners     | : | ASI-NCF-Nagrik Seva Mandal                                                                   |
| Project Description | : | Conservation, preservation and development of ancient Shiv Mandir,<br>Ambernath, Maharashtra |

The Shiv Mandir of Ambernath in Maharashtra, also called the Ambreshwar Shiva Temple, is a temple dedicated to Lord Shiva, dating back to 10<sup>th</sup> century. It is a beautiful temple carved out of stone in Hemadpanti construction.

The restoration of the temple complex includes the removal of inappropriate cement pointing and stitching of all the cracks, desilting of the ancient well near the temple, providing visitor amenities at the temple complex, illuminating the temple etc.