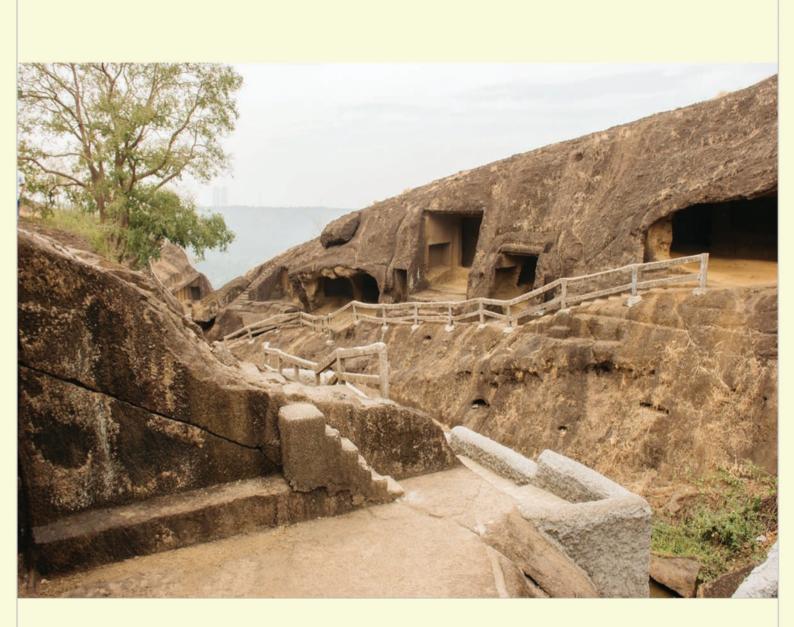

#### (b) Tourist Infrastructure Facilities at Kanheri Caves, Mumbai

Located within the forests of Sanjay Gandhi National Park at Borivali in Mumbai, Kanheri Caves are among the earliest cave temples in India along with Karla and Ajanta Caves. Chiseled out of massive basaltic

rocks, the ancient monument has magnificent reliefs of Buddha and the Bodhisattvas. It was also an important Buddhist settlement on the Konkan coast, Kanheri became an important university center during the Maurayan and Kushan dynasties. Kanheri comes from the Sanskrit Krishnagiri, which means Black Mountain.

> Kanheri Caves are group of caves and rock-cut monuments cut into a massive basalt in the forests of

the Sanjay Gandhi National Park. They contain Buddhist sculptures and relief carvings, paintings and inscriptions, dating from the 1st century BCE to the 10th century CE.

The cave complex comprises one hundred and nine caves, carved from the basalt rock and dating from the 1st century BCE to the 10th century CE.

The following facilities were developed at the site -

- Entrance Gate & Modification of high Stairways with additional Ramp for differently able
- Ticket Counter & Publication Counter building
- Interpretation Center
- Cafeteria Building with facilitated viewing platform on top
- Multipurpose Hall for Exhibition
- Installation of Deep Tube Well and DG sets
- Toilet Blocks, signage, Sit-outs & Landscaping
- Provision of Solar Power 20 KVA