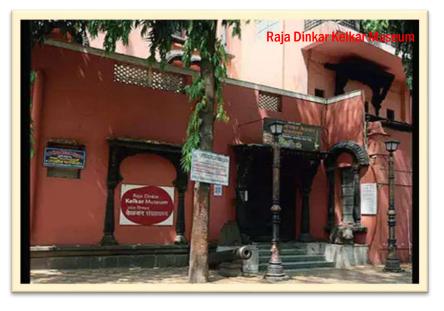

## (C) Conservation of the new building of the Raja Dinkar Kelkar Museum

| MoU signed on   | : |
|-----------------|---|
| Funder/Partners | : |

12/04/2002

: NCF-Raja Dinkar Kelkar Museum

Project Description

Museum City project: Construction of new building of the Museum and rehabilitation of collections and museum facilities.

The Raja Dinkar Kelkar Museum (RDKM) has the collection of Padmashree Late Dr. DG Kelkar (1896-1990)-poet, collector and art connoisseur. Objects in the collection range from musical instruments, textiles, metal utilitarian objects, sculptures, bronzes, wooden artifacts, manuscripts donated to the museum by Dr. Kelkar in 1975.

The budget for setting up of a new complex for RDKM, it has been agreed that RDKM and NCF shall work together to raise funds

and secure donations from all sources including private, public and Government for the said purpose. NCF has also decided to review the project so that its scope can be streamlined.