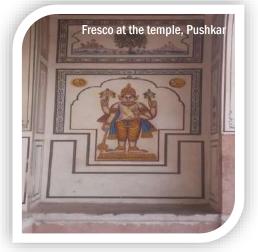

#### (A) Preparation of DPR for Rangnath Venugopal Mandir, Pushkar (Rajasthan)

| MoU signed on       | : | 14/10/14                                                     |
|---------------------|---|--------------------------------------------------------------|
| Funder/Partners     | : | NCF-Droher (Consultants)                                     |
| Project Description | : | Preparation of DPR for conserving Old Rangji Temple, Pushkar |

Shri Rangnath Venugopal Mandir is popularly known as Purana Rangji Mandir. It is the oldest Dravidian style temple in Pushkar, built in 1844.

Shri Rangnath Venugopal Mandir complex is an outstanding combination of Dravidian temple architecture and Rajasthan architecture having a decorative and massive Rajasthan style entrance gate and an outer Parikrama path with lime mortar road and painted walls of inner temple with ancient decorative patterns. The residential complex of Temple is spread out over an area of 90,000 sq.ft.

The temple complex built in south Indian architecture style and Rajasthani style, is full of ornamental design with paintings of religious and mythological stories.

The walls have remarkable fresco tradition of Shekhawati region. The frescoes are deteriorating and require immediate precautions towards their preservation and conservation.

A detailed study report is required to access the condition.

A MoA was signed between NCF and M/s Droher (Consultants) on 14/10/14 for preparation of DPR for conserving Old Rangji Temple at Pushkar, Rajasthan, under NCF's small grant scheme.