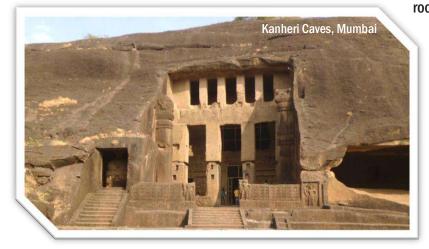

#### (b) Tourist Infrastructure Facilities at Kanheri Caves, Mumbai

Located within the forests of Sanjay Gandhi National Park at Borivali in Mumbai, Kanheri Caves are among the earliest cave temples in India along with Karla and Ajanta Caves. Chiseled out of massive basaltic

rocks, the ancient monument has magnificent reliefs of Buddha and the Bodhisattvas. It was also an important Buddhist settlement on the Konkan coast, Kanheri became an important university center during the Maurayan and Kushan dynasties. Kanheri comes from the Sanskrit Krishnagiri, which means Black Mountain.

> Kanheri Caves are group of caves and rock-cut monuments cut into a massive basalt in the forests of

the Sanjay Gandhi National Park. They contain Buddhist sculptures and relief carvings, paintings and inscriptions, dating from the 1st century BCE to the 10th century CE.

The cave complex comprises one hundred and nine caves, carved from the basalt rock and dating from the 1st century BCE to the 10th century CE.

The following facilities were developed at the site -

- Entrance Gate & Modification of high Stairways with additional Ramp for differently able
- Ticket Counter & Publication Counter building
- Interpretation Center
- Cafeteria Building with facilitated viewing platform on top
- Multipurpose Hall for Exhibition
- Installation of Deep Tube Well and DG sets
- Toilet Blocks, signage, Sit-outs & Landscaping
- Provision of Solar Power 20 KVA

Project completed on : 31/08/2019