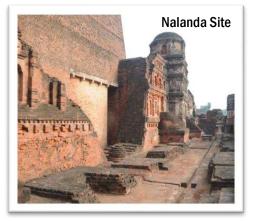

#### (B) Preparation of DPR for Nalanda site museum, Bihar

| MoU signed on       | : | 16/04/2015                                        |
|---------------------|---|---------------------------------------------------|
| Partner             | : | ASI-NCF-Astro Links                               |
| Project Description | : | Preparation of DPR for Nalanda site museum, Bihar |

The Detailed Project Report (DPR) is being prepared by M/s Astro Links(consultants). The objective of the DPR is to study the site and to suggest measures to enhance the significance of the site by undertaking conservation interventions which would not only safeguard its significance but would also provide its visitors a holistic and authentic experience.

Nalanda is an important site both historically as well as culturally. With an average foot fall of 2.5 Lakh visitors per year it is very crucial that its significance is well interpreted by the visitors.

The present site museum was built probably in 1915 as a guest house for the archaeologists working on the site excavations. It was converted into a museum in 1917 to house the antiquities excavated from Nalanda and Rajgir. Further, it was revamped in 1956. The museum building, with the coverage area of 390 sq. meter only is certainly not sufficient for about 13,463 artifacts.

The physical structure of the building needs to be conserved with only minimum interventions to protect the original fabric of the museum. The block will primarily cater to the visitor interpretation and facilitation. It will house functions like ticketing counter, interpretation center, cloak room, museum shop children education area, etc.

The Nalanda Museum is categorized as a 'site museum' and it is very different from any other museum. This facet should be enhanced and well interpreted through design interventions. In a site museum the remains/ explorations should be displayed very carefully so that their relationship with the site can be easily comprehended by the visitors.

Project is a part of National Culture Fund's vision of safeguarding India's rich cultural heritage. The initiative would provide a platform for exchange of ideas and their implementation by an experience multidisciplinary team with wide range of disciplines covered, such as antiquity preservation, conservation display, archaeology, art history, historic building conservation, museology, documentation, structural and civil engineering, project management, landscape designing amongst others.