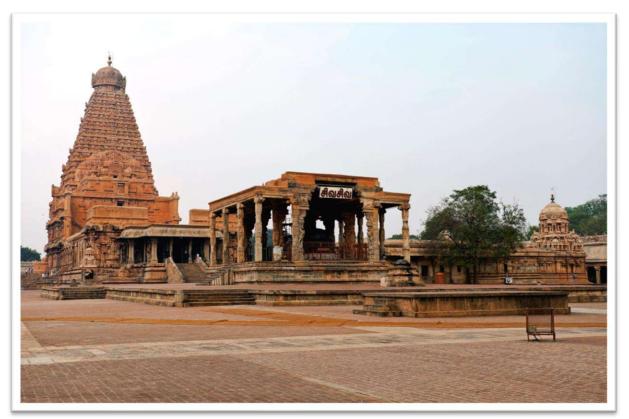

#### (b) Brihadeshwara Temple, Thanjavur, TN

The Brihadeshwara Temple is a UNESCO world heritage site, constructed in the 11th century, is an example of stunning South Indian temple architecture.

The facade illumination of the main temple is in progress.

Brihadeshwara Temple, Thanjavur, TN