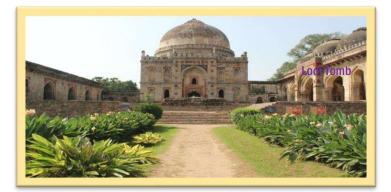

### (D) Conservation, Preservation and landscaping of Lodhi Tomb, New Delhi

| MoU signed on       | : | 10/01/2006                                                           |
|---------------------|---|----------------------------------------------------------------------|
| Funders/Partners    | : | ASI-NCF-Steel Authority of India Ltd.                                |
| Project description | : | Conservation, Preservation and landscaping of Lodhi Tomb, New Delhi. |

The monuments at Lodhi Garden represent fine examples of pre-Mughal era buildings and stand out as landmarks within the city; Lodhi Tomb is situated amidst the famous Lodhi Garden.

ASI and NCF have approached SAIL to take up same of the monuments by contributing funds to conserve specific monuments and their environs. They jointly identified following monuments located within Lodi Garden for conservation, preservation, maintenance and landscaping:

- (a) Sikandar Lodi Tomb
- (b) Sheesh Gumbad
- (c) Bada Gumbad, Mosque
- (d) Mohammad Shah Tomb
- (e) Athpula (Old Lodi Bridge)