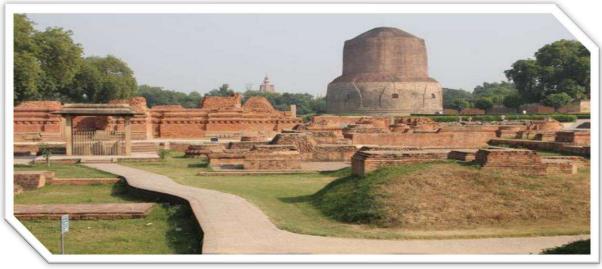

#### (P) Up Gradation Of Sarnath Site & Museum, Varanasi(U.P)

| MoU signed on   | : | 31/05/2017                  |
|-----------------|---|-----------------------------|
| Funder/Partners | : | ASI-NCF-Sony India Pvt. Ltd |

#### Project Description

:

Up gradation of Sarnath Site & Museum (under Umbrella MoA signed on 30.3.2016 between NCF- Donor)

Samath Site

The scope of work is -

- Security arrangements at Sarnath Museum (installation of upgraded CCTV with latest NVit system)
- Development of personnel from security agency for frisking visitors at the entrance of museum
- Development of personnel from security agency for frisking visitors at the entrance of excavated remains of Sarnath
- Housekeeping staff at museum
- Housekeeping staff at excavated remains of Sarnath
- Sitting Plaza to be developed for visitors under the Trees
- Up-gradation of Interpretation Centre
- Fabricated shed at entrance of Museum