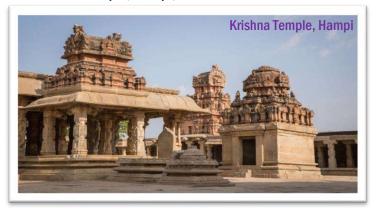

#### (F) Development of Krishna Temple, Hampi, Karnataka

| MoU signed on       | : |
|---------------------|---|
| Funders/Partners    | : |
| Project Description | : |

12/06/2008 ASI-NCF-Hampi Foundation-WMF Development of Krishna Temple, Hampi, Karnataka

This temple was built by the king (Krishnadevaraya) in 1513 AD. The main idol installed in the temple was the figure of Balakrishna (Lord Krishna as infant). This idol is now displayed in the State Museum at Chennai. This is one of the few temples where the epic stories are carved on the walls of the tower. This is fairly an undamaged specimen of a Vijayanagara era temple.