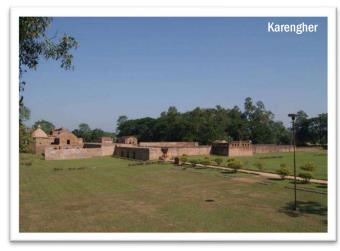

#### (L) Conservation of Ahom Monuments, Assam

:

:

:

| MoU signed on       |
|---------------------|
| Funder/Partners     |
| Project Description |

29/06/2010 ASI-NCF-Oil and Natural Gas Commission (ONCG) Renovation and maintenance of the following four Ahom Monuments located in Sibsagar District of Assam:

- Rang Ghar
- KarengGhar (Garhgaon)
- Talatalghar (Joysagar)
- Group of Maidams (burial structures) at Cheraideo

Sibsagar the Ocean of Lord Shiva, is a town in the Sibsagar district in the state of Assam in India, about

360 kilometers (224 mi) north east of Guwahati. Apart from its history, culture, and tanks, it is also famous for its Ahom Palaces and Monuments. The ONGC plant is close to the site.

ONGC was approached to sponsor the renovation and maintenance of the Ahom monuments [Ronghar, Karanghar (GarhGaon), Talatalghar (Joy Sagar), Group of Maidams at Cheraideo] located in Shiv Sagar district of Assam. ONGC shall contribute the fund required for the project. The project shall be called 'Amulya Dharohar'. The project is being